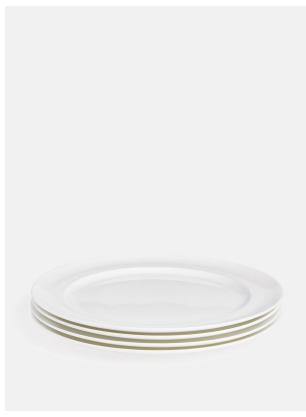

# House Starter Plate, Bone China, White, Set Of Four

£60 Regular

£51 Membership

# Product details

- · Set of four bone china starter plates
- $\cdot$  Delicate bone china adds an elegant feel to any table
- · Part of our signature House collection of tableware
- · Used in all our Houses and restaurants

#### **Dimensions**

Product dimensions: H1.5 x W25 x D25cm / H0.6 x W9.8 x D9.8"

Product weight: 2.23kg / 4.9lbs

Number of boxes: 1