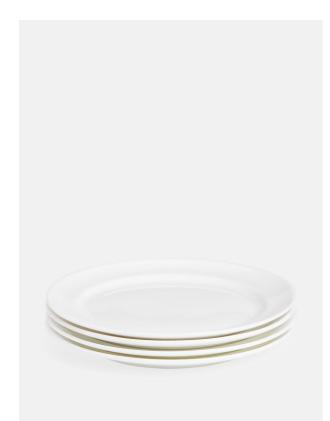

# House Side Plate, Bone China, White, Set Of Four

£65 Regular

£55 Membership

### **Product details**

- $\cdot$  Set of four bone china side plates
- $\cdot$  Delicate bone china adds an elegant feel to any table
- $\cdot$  Part of our signature House collection of tableware
- $\cdot$  Used in all our Houses and restaurants

#### Dimensions

Product dimensions: H1.5 x W22 x D22cm / H0.6 x W8.7 x D8.7"

Product weight: 1.86kg / 4.1lbs

Number of boxes: 1