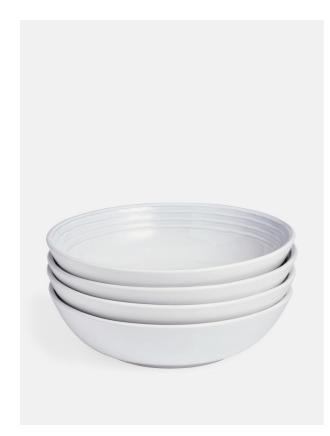

# Everit Pasta Bowl, Set Of Four

£24 Regular

f.19 Membership

 $\cdot$  Set of four stoneware pasta bowls with a high gloss white glaze

- · Durable, dishwasher and microwave safe
- · Crafted in Portugal
- · Designed exclusively for DUMBO House