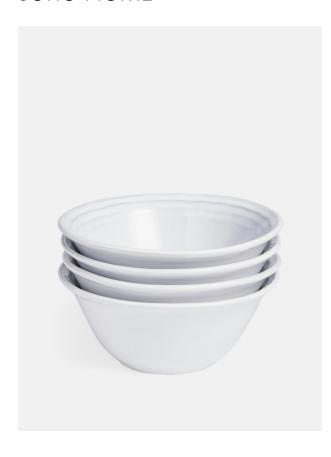

# Everit Cereal Bowl, Set Of Four

£48 Regular

£41 Membership

# Product details

Designed for DUMBO House, our Everit stoneware is crafted in Portugal and finished with a high gloss white glaze with fine grey stripes outlining ridges around the rim. Durable, dishwasher and microwave safe, this range is ideal for everyday use.

- · Set of four stoneware soup/cereal bowls with a high gloss white glaze
- · Durable, dishwasher and microwave safe
- · Crafted in Portugal
- · Designed exclusively for DUMBO House