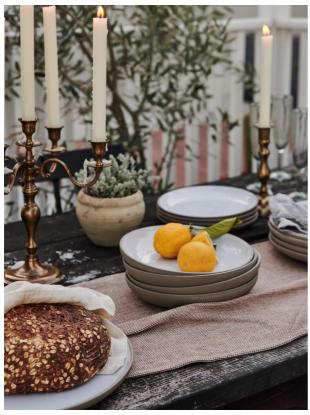

### Product details

Our Santa Fe range is ideal for casual dining and serving sharing dishes and appetisers. With a simple, round coupe shape, each piece is made from terrastone, a combination of stoneware and high fired terracotta that is known for its durability. Dishes have a sanded smooth, unglazed exterior and a transparent white gloss glaze interior that allows the natural colour of the clay to come through. Santa Fe stacks up nicely on a shelf and can be mixed with other ceramics to create a layered table setting.

- $\cdot$  Set of four low bowls in grey coloured terrastone clay
- · Terrastone is made from stoneware and high fired terracotta
- · Unglazed exterior and white glazed interior
- · Durable, dishwasher and microwave safe
- · Made and hand finished in Portugal