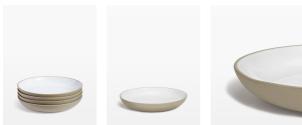

# Santa Fe Low Bowl, Set Of Four

£50 Regular

£43 Membership

### Product details

Our Santa Fe range is ideal for casual dining and serving sharing dishes and appetisers. With a simple, round coupe shape, each piece is made from terrastone, a combination of stoneware and high fired terracotta that is known for its durability. Dishes have a sanded smooth, unglazed exterior and a transparent white gloss glaze interior that allows the natural colour of the clay to come through. Santa Fe stacks up nicely on a shelf and can be mixed with other ceramics to create a layered table setting.

- $\cdot$  Set of four low bowls in grey coloured terrastone clay
- · Terrastone is made from stoneware and high fired terracotta
- · Unglazed exterior and white glazed interior
- · Durable, dishwasher and microwave safe
- · Made and hand finished in Portugal