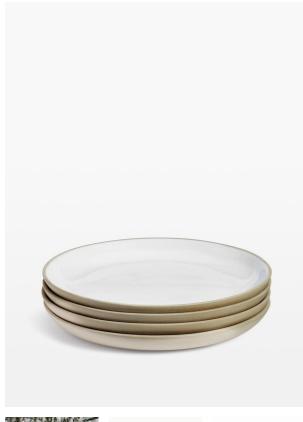

#### Product details

Our Santa Fe range is ideal for casual dining and serving sharing dishes and appetisers. With a simple, round coupe shape, each piece is made from terrastone, a combination of stoneware and high fired terracotta that is known for its durability. Dishes have a sanded smooth, unglazed exterior and a transparent white gloss glaze interior that allows the natural colour of the clay to come through. Santa Fe stacks up nicely on a shelf and can be mixed with other ceramics to create a layered table setting.

- · Set of four starter plates in grey coloured terrastone clay
- · Terrastone is made from stoneware and high fired terracotta
- · Unglazed exterior and white glazed interior
- · Durable, dishwasher and microwave safe
- · Made and hand finished in Portugal

#### **Dimensions**

Product dimensions: H3 x W25 x D25cm / H1.2 x W9.8 x D9.8"

Product weight: 2.8kg / 6.2lbs

Number of boxes: 1