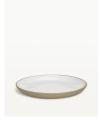

#### Product details

Our Santa Fe range is ideal for casual dining and serving sharing dishes and appetisers. With a simple, round coupe shape, each piece is made from terrastone, a combination of stoneware and high fired terracotta that is known for its durability. Dishes have a sanded smooth, unglazed exterior and a transparent white gloss glaze interior that allows the natural colour of the clay to come through. Santa Fe stacks up nicely on a shelf and can be mixed with other ceramics to create a layered table setting.

- · Set of four starter plates in grey coloured terrastone clay
- · Terrastone is made from stoneware and high fired terracotta
- · Unglazed exterior and white glazed interior
- · Durable, dishwasher and microwave safe
- · Made and hand finished in Portugal