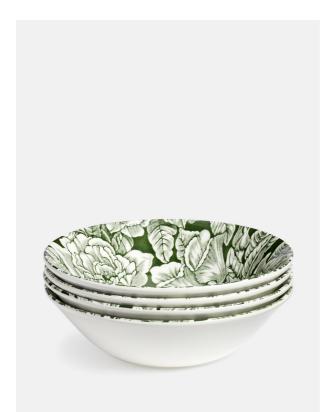

# Burleigh Hibiscus Cereal Bowl, Set Of Four

£32 Regular

£26 Membership

### **Product details**

Hibiscus is a classic print from the Burleigh archives and this green version, as seen in The Ned, is exclusive to Soho Home. The pattern is packed full of Hibiscus blossoms - which are also known as 'Bermuda Roses' - and will look equally at home in a relaxed, rustic setting as well as on a formal dining table with crisp linens and sparkling crystal.

- $\cdot$  Set of four earthenware cereal bowls
- Made by British pottery brand Burleigh
- · Green floral print is our exclusive version
- of Burleigh's classic 'Hibiscus' design

 $\cdot$  Used in the restaurants and bedrooms at The  $\operatorname{\mathsf{Ned}}$ 