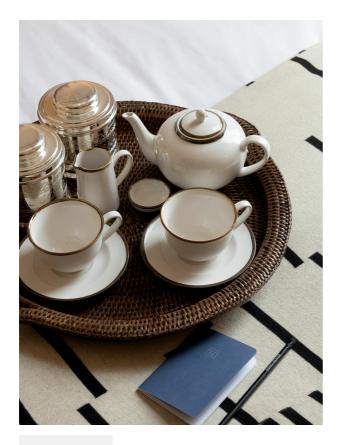

# Sola Tea Cup & Saucer, Set Of Four

£40 Regular

£32 Membership

#### Product details

Designed for Soho House Hong Kong, the Sola collection is made of fine stoneware which is known for its durability. The edge of each piece is hand painted with a chestnut brown reactive glaze that gives a graduated, unique finish and the creamy, off white colour will sit easily with your existing tableware.

- · Set of four fine stoneware tea cups and
- · Hand painted reactive glaze edge makes each piece unique
- · Off white base glaze
- · Microwave and dishwasher safe
- · Created especially for Soho House Hong Kong

## **Details**

Teacup: H6 x D9cm Saucer: H2 x D15cm Material: Stoneware

Care Instructions: Microwave and dishwasher safe