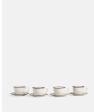

# Sola Tea Cup & Saucer, Set Of Four

£40 Regular

£32 Membership

#### Product details

Designed for Soho House Hong Kong, the Sola collection is made of fine stoneware which is known for its durability. The edge of each piece is hand painted with a chestnut brown reactive glaze that gives a graduated, unique finish and the creamy, off white colour will sit easily with your existing tableware.

- · Set of four fine stoneware tea cups and
- · Hand painted reactive glaze edge makes each piece unique
- · Off white base glaze
- · Microwave and dishwasher safe
- · Created especially for Soho House Hong Kong

## **Details**

Teacup: H6 x D9cm Saucer: H2 x D15cm Material: Stoneware

Care Instructions: Microwave and dishwasher safe