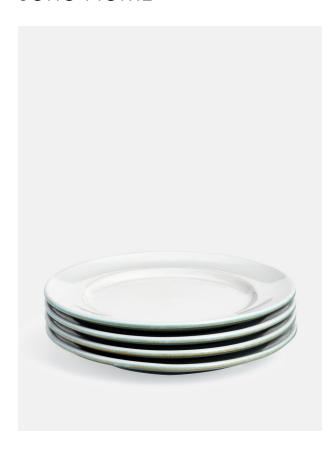

# Country House Bread Plate, Set Of Four

£24 Regular

£19 Membership

### Product details

- · Set of four stoneware bread plates from our Country House range
- · Rustic, relaxed look is perfect for everyday dining
- $\cdot$  Hand glazed for tonal variations in colour and texture
- $\cdot$  Tough enough to with stand microwaves, ovens and the fridge
- · Used in the restaurants at Soho Farmhouse