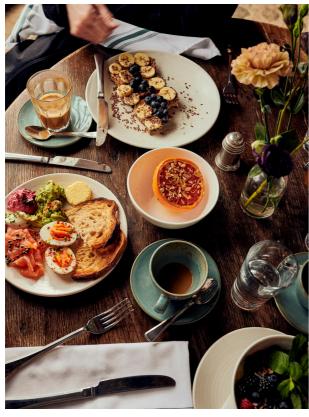

#### Product details

- $\cdot$  Set of four stoneware cups and saucers from our Country House range
- $\cdot$  Rustic, relaxed look is perfect for everyday dining
- · Hand glazed for tonal variations in colour and texture
- · Tough enough to withstand microwaves, ovens and the fridge
- · Used in the restaurants at Soho Farmhouse