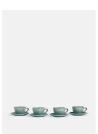

# Country House Flat White Cup And Saucer, Set Of Four

£40 Regular

£32 Membership

#### Product details

- $\cdot$  Set of four stoneware cups and saucers from our Country House range
- $\cdot$  Rustic, relaxed look is perfect for everyday dining
- · Hand glazed for tonal variations in colour and texture
- · Tough enough to withstand microwaves, ovens and the fridge
- · Used in the restaurants at Soho Farmhouse

## **Details**

Product Dimensions: (teacup sitting on saucer)

D14.5cm x H7.5cm
Capacity: 170ml
Materials: Stoneware
Finish: Reactive Glaze, Blue
Dishwasher Safe? Yes
Microwave Safe? Yes
Oven Safe? Yes