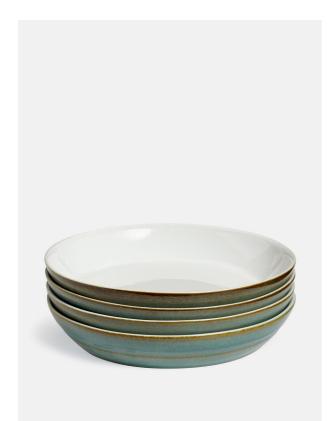

# Country House Low Bowl, Set Of Four

£32 Regular

£26 Membership

## **Product details**

- $\cdot$  Set of four low stoneware bowls from our Country House range
- $\cdot$  Rustic, relaxed look is perfect for everyday dining
- $\cdot$  Hand glazed for tonal variations in colour and texture
- $\cdot$  Tough enough to withstand microwaves, ovens and the fridge
- $\cdot$  Used in the restaurants at Soho Farmhouse