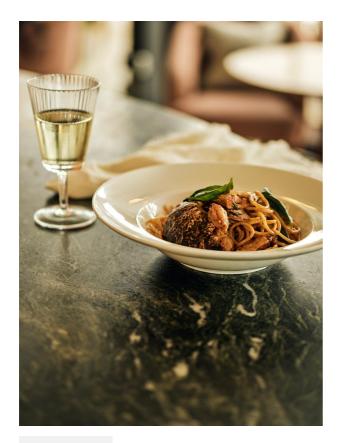

# House Rimmed Bowl, Bone China, White, Set Of Four

£70 Regular

£60 Membership

### Product details

- $\cdot$  Set of four bone china bowls with wide, flat rim
- $\cdot$  Delicate bone china adds an elegant feel to any table
- $\cdot$  Part of our signature House collection of tableware
- $\cdot$  Used in all our Houses and restaurants