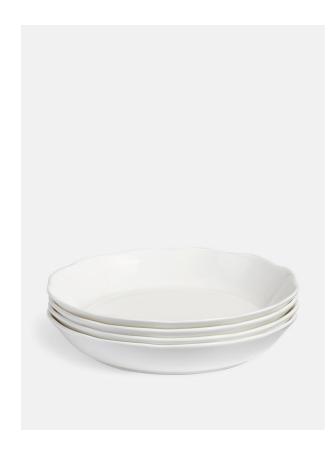

# Scalloped Low Bowl 20cm, Set Of Four

£50 Regular

£43 Membership

#### Product details

Our Scalloped range is crafted from durable, fine bone china which gives a translucent effect and a high-shine finish - ideal for daily use.

Characterised by a scalloped rim, mix and match with other pieces from the collection to bring a hint of Babington House to dinner settings.

- · Fine bone china low bowl with scalloped edge
- · Highly durable and versatile
- · Translucent properties and an ultra fine finish
- · Mix with pieces from our decorated scalloped china range
- · As seen at Babington House