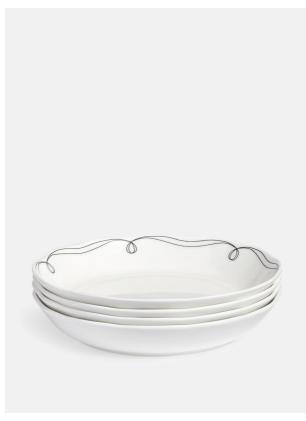

# Scalloped Low Bowl 20cm, Decorated, Set Of Four

£32 Regular

£26 Membership

#### Product details

Our Scalloped range is crafted from durable, fine bone china which gives a translucent effect and a high-shine finish - ideal for daily use.

Characterised by a scalloped rim, mix and match with other pieces from the collection to bring a hint of Babington House to dinner settings.

- · Fine bone china low bowl with scalloped edge
- · Decorated with a hand drawn design
- · Highly durable and versatile
- · Translucent properties and an ultra fine finish
- · Mix with pieces from our plain white scalloped china range
- · As seen at Babington House