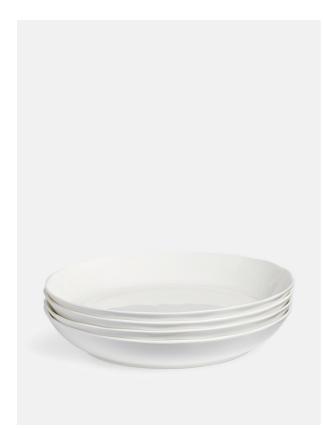

# Scalloped Pasta Bowl 25cm, Set Of Four

£64 Regular

£54 Membership

Available in

Oval Dish, Small

### Product details

Our Scalloped range is crafted from durable, fine bone china which gives a translucent effect and a high-shine finish - ideal for daily use. Characterised by a scalloped rim, mix and match with other pieces from the collection to bring a hint of Babington House to dinner settings. • Set of four fine bone china pasta bowls with scalloped edge

- · Highly durable and versatile
- $\cdot$  Translucent properties and an ultra fine finish
- $\cdot$  Mix with pieces from our decorated scalloped china range
- · As seen at Babington House