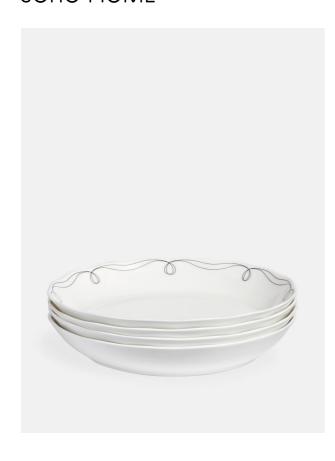

# Scalloped Pasta Bowl 25cm, Decorated, Set Of Four

£40 Regular

£32 Membership

#### Product details

Our Scalloped range is crafted from durable, fine bone china which gives a translucent effect and a high-shine finish - ideal for daily use.

Characterised by a scalloped rim, mix and match with other pieces from the collection to bring a hint of Babington House to dinner settings.

- · Set of four fine bone china pasta bowls with scalloped edge
- · Decorated with a hand drawn design
- · Highly durable and versatile
- · Translucent properties and an ultra fine finish
- · Mix with pieces from our plain white scalloped china range
- · As seen at Babington House