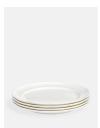

# Scalloped Side Plate, Set Of Four

£50 Regular

£43 Membership

#### Product details

Our Scalloped range is crafted from durable, fine bone china which gives a translucent effect and a high-shine finish - ideal for daily use.

Characterised by a scalloped rim, mix and match with other pieces from the collection to bring a hint of Babington House to dinner settings.

- $\cdot$  Set of four fine bone china side plates with scalloped edge
- · Highly durable and versatile
- · Translucent properties and an ultra fine finish
- · Mix with pieces from our decorated scalloped china range
- · As seen at Babington House