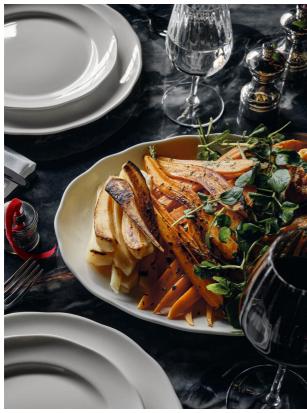

#### Product details

Our Scalloped range is crafted from durable, fine bone china which gives a translucent effect and a high-shine finish - ideal for daily use.

Characterised by a scalloped rim, mix and match with other pieces from the collection to bring a hint of Babington House to dinner settings.

- $\cdot$  Set of four fine bone china side plates with scalloped edge
- · Highly durable and versatile
- · Translucent properties and an ultra fine finish
- · Mix with pieces from our decorated scalloped china range
- · As seen at Babington House