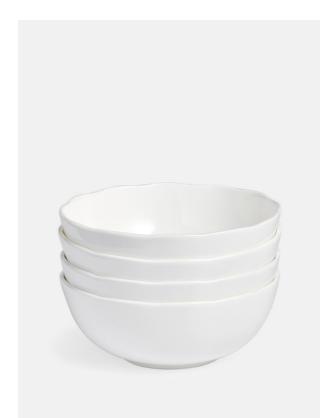

# Scalloped Cereal Bowl, Set Of Four

£50 Regular

£43 Membership

#### **Product details**

Our Scalloped range is crafted from durable, fine bone china which gives a translucent effect and a high-shine finish - ideal for daily use. Characterised by a scalloped rim, mix and match with other pieces from the collection to bring a hint of Babington House to dinner settings. • Set of four fine bone china bowls with scalloped edge

- $\cdot$  Suitable for soup or cereal
- $\cdot$  Highly durable and versatile
- $\cdot$  Translucent properties and an ultra fine finish
- $\cdot$  Mix with pieces from our decorated scalloped china range
- · As seen at Babington House

### Dimensions

Product dimensions: H24 x W62 x D62cm / H9.4 x W24.4 x D24.4"

Product weight: 1.24kg / 2.7lbs

Number of boxes: 1

#### Details

Material: Bone china Care Instructions: Dishwasher and microwave safe