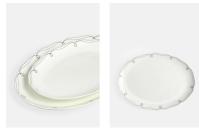

# Scalloped Oval Dish, Large Decorated, Set Of Four

£100 Regular

£80 Membership

#### Product details

Our Scalloped range is crafted from durable, fine bone china which gives a translucent effect and a high-shine finish - ideal for daily use.

Characterised by a scalloped rim, mix and match with other pieces from the collection to bring a hint of Babington House to dinner settings.

- · Set of four, fine bone china oval dishes with scalloped edge
- · Decorated with a hand drawn design
- · Highly durable and versatile
- · Translucent properties and an ultra fine finish
- · Mix with pieces from our plain white scalloped china range
- · As seen at Babington House