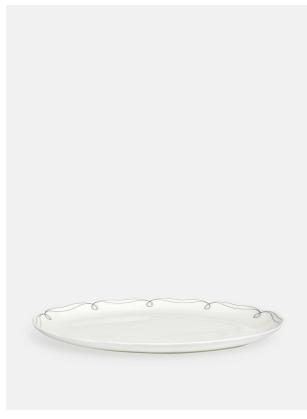

# Scalloped Oval Dish, Large Decorated, Set Of Four

£100 Regular

£80 Membership

#### Product details

Our Scalloped range is crafted from durable, fine bone china which gives a translucent effect and a high-shine finish - ideal for daily use.

Characterised by a scalloped rim, mix and match with other pieces from the collection to bring a hint of Babington House to dinner settings.

- · Set of four, fine bone china oval dishes with scalloped edge
- · Decorated with a hand drawn design
- · Highly durable and versatile
- · Translucent properties and an ultra fine finish
- · Mix with pieces from our plain white scalloped china range
- · As seen at Babington House