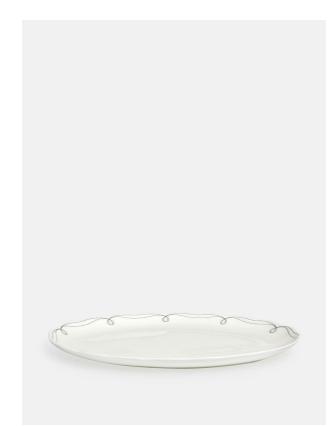

# Scalloped Oval Dish, Small Decorated, Set Of Four

£80 Regular

£64 Membership

# Product details

Our Scalloped range is crafted from durable, fine bone china which gives a translucent effect and a high-shine finish - ideal for daily use. Characterised by a scalloped rim, mix and match with other pieces from the collection to bring a hint of Babington House to dinner settings. • Set of four small fine bone china oval dishes with scalloped edge

- · Decorated with a hand drawn design
- · Highly durable and versatile
- $\cdot$  Translucent properties and an ultra fine finish
- $\cdot$  Mix with pieces from our plain white
- scalloped china range
- $\cdot$  As seen at Babington House