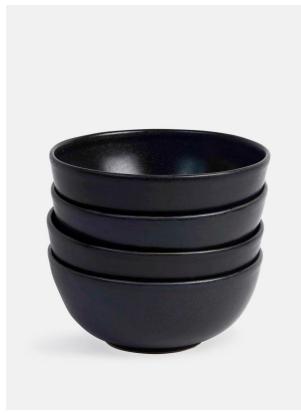

# Petra Cereal Bowl, Black, Set Of Four

£50 Regular

£43 Membership

## Product details

Crafted in Portugal, our durable Petra stoneware collection features a matte white glaze overlaid with a second reactive speckled satin glaze that catches the light. Inspired by our beachfront experience and restaurant, Scorpios, in Mykonos, this range is ideal for relaxed dining with friends.

- · Durable stoneware cereal bowls
- · Matte charcoal glaze
- · Organic curved shape
- · Microwave and dishwasher safe
- · Crafted in Portugal
- · Inspired by our restaurant Scorpios, Mykonos

## **Details**

Capacity: 570ml Materials: Stoneware Dishwasher Safe: Yes Microwave Safe: Yes