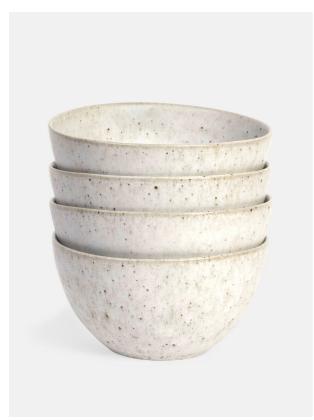

# Roc Cereal Bowl, Speckle, Set Of Four

£65 Regular

f.55 Membership

### Product details

Inspired by the tableware used at our Soho Farmhouse restaurants, Roc's chunky, organic shapes are ideal for relaxed, everyday dining. Crafted in Portugal from robust stoneware, the range is finished with a speckled oatmeal glaze making each piece unique.

- · Durable stoneware cereal bowl
- · Rustic organic shape
- · Oatmeal speckle glaze
- · Microwave and dishwasher safe
- · Crafted in Portugal