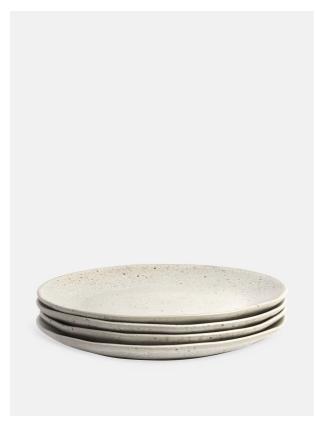

# Roc Dinner Plate, Speckle, Set Of Four

£70 Regular

£60 Membership

## Product details

Inspired by the tableware used at our Soho Farmhouse restaurants, Roc's chunky, organic shapes are ideal for relaxed, everyday dining. Crafted in Portugal from robust stoneware, the range is finished with a speckled oatmeal glaze making each piece unique.

- · Durable stoneware dinner plate
- · Rustic organic shape
- · Oatmeal speckle glaze
- · Microwave and dishwasher safe
- · Crafted in Portugal