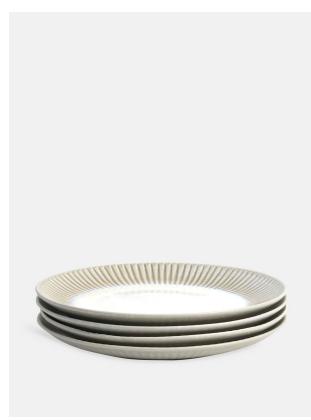

# Perl Dinner Plate, Set Of Four

£60 Regular

£51 Membership

### Product details

A reactive glaze used to finish our Perl stoneware creates a distinctive mother of pearl effect that makes each piece unique. Crafted in Portugal, the range features a distinctive ridged edge and is microwave and dishwasher safe.

- · Durable stoneware dinner plate
- · Ridged surface
- · Grey reactive glaze gives a pearlescent finish
- · Each piece is unique
- · Microwave and dishwasher safe
- · Crafted in Portugal