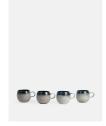

# Nero Mug, Blue, Set Of Four

£55 Regular

£47 Membership

## Product details

Crafted in Portugal from durable stoneware, our Nero range is inspired by the natural textures and interiors at Soho Roc House in Mykonos. Soho House Barcelona. Glossy and matte reactive glazes create unique tonal variations and speckles that mimic the shadows of light on the Mediterranean Sea.

- · Durable stoneware mugs
- · Matte speckle glaze outside
- · Reactive peacock blue gloss glaze inside
- · Microwave and dishwasher safe
- · Crafted in Portugal
- · Inspired by Soho House Barcelona Please note, this product is hand finished and size may vary slightly.