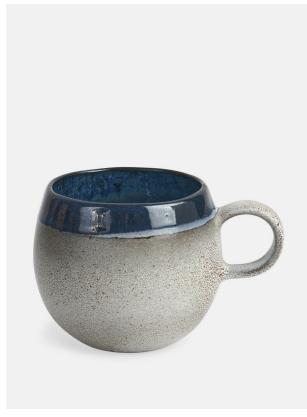

# Nero Mug, Blue, Set Of Four

£55 Regular

£47 Membership

## Product details

Crafted in Portugal from durable stoneware, our Nero range is inspired by the natural textures and interiors at Soho Roc House in Mykonos. Soho House Barcelona. Glossy and matte reactive glazes create unique tonal variations and speckles that mimic the shadows of light on the Mediterranean Sea.

- · Durable stoneware mugs
- · Matte speckle glaze outside
- · Reactive peacock blue gloss glaze inside
- · Microwave and dishwasher safe
- · Crafted in Portugal
- · Inspired by Soho House Barcelona Please note, this product is hand finished and size may vary slightly.