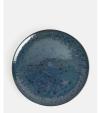

#### Product details

Crafted in Portugal from durable stoneware, our Nero range is inspired by the natural textures and interiors at Soho House Barcelona. Glossy and matte reactive glazes create unique tonal variations and speckles that mimic the shadows of light on the Mediterranean Sea.

- · Durable stoneware side plates
- · Matte speckle glaze outside
- · Reactive peacock blue gloss glaze inside
- · Microwave and dishwasher safe
- · Crafted in Portugal
- · Inspired by Soho House Barcelona Please note, this product is hand finished and size may vary slightly.