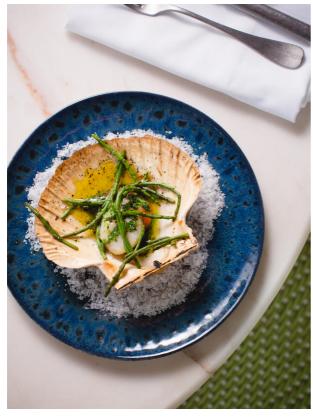

#### Product details

Crafted in Portugal from durable stoneware, our Nero range is inspired by the natural textures and interiors at Soho House Barcelona. Glossy and matte reactive glazes create unique tonal variations and speckles that mimic the shadows of light on the Mediterranean Sea.

- · Durable stoneware side plates
- · Matte speckle glaze outside
- · Reactive peacock blue gloss glaze inside
- · Microwave and dishwasher safe
- · Crafted in Portugal
- · Inspired by Soho House Barcelona Please note, this product is hand finished and size may vary slightly.