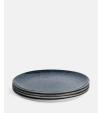

# Nero Side Plate, Blue, Set Of Four

£65 Regular

£55 Membership

#### Product details

Crafted in Portugal from durable stoneware, our Nero range is inspired by the natural textures and interiors at Soho House Barcelona. Glossy and matte reactive glazes create unique tonal variations and speckles that mimic the shadows of light on the Mediterranean Sea.

- · Durable stoneware side plates
- · Matte speckle glaze outside
- · Reactive peacock blue gloss glaze inside
- · Microwave and dishwasher safe
- · Crafted in Portugal
- · Inspired by Soho House Barcelona Please note, this product is hand finished and size may vary slightly.