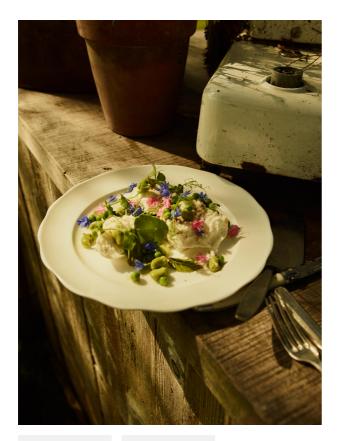

### **Product details**

Our Scalloped range is crafted from durable, fine bone china which gives a translucent effect and a high-shine finish - ideal for daily use. Characterised by a scalloped rim, mix and match with other pieces from the collection to bring a hint of Babington House to dinner settings. • Set of four fine bone china starter plates with scalloped edge

- $\cdot$  Decorated with a hand drawn design
- Highly durable and versatile
- $\cdot$  Translucent properties and an ultra fine finish
- $\cdot$  Mix with pieces from our plain white scalloped china range
- · As seen at Babington House