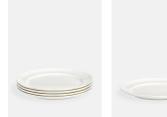

# Scalloped Starter Plate, Set Of Four

£60 Regular

£51 Membership

### **Product details**

Our Scalloped range is crafted from durable, fine bone china which gives a translucent effect and a high-shine finish - ideal for daily use. Characterised by a scalloped rim, mix and match with other pieces from the collection to bring a hint of Babington House to dinner settings. • Set of four fine bone china starter plates with scalloped edge

- $\cdot$  Decorated with a hand drawn design
- Highly durable and versatile
- $\cdot$  Translucent properties and an ultra fine finish
- $\cdot$  Mix with pieces from our plain white scalloped china range
- · As seen at Babington House

#### Dimensions

Product dimensions: H6.8 x W100 x D100cm / H2.7 x W39.4 x D39.4"

Product weight: 2.68kg / 5.9lbs

Number of boxes: 1

#### Details

Material: Bone china Care Instructions: Dishwasher and microwave safe