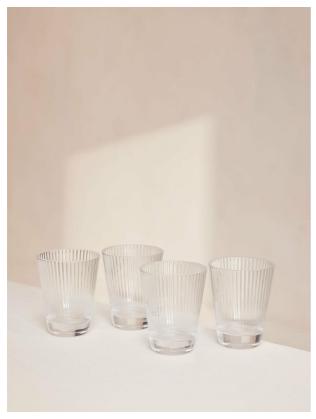

# Fluted Water Glass, Set Of Four

f.45 Regular

f.38 Membership

## Product details

Ideal for entertaining or gifting, our set of four water glasses have a unique finish for a distinguished look and feel at the dining table.

- · Set of four water glasses
- · Part of our Fluted range
- · Textured, fluted exterior
- · Each glass has a unique finish
- · Ideal for entertaining and gifting