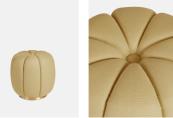

# Sofia Footstool, Antelope Linen

| £225 | Regular    |
|------|------------|
| £180 | Membership |

#### **Product details**

Inspired by the footstools found in the club spaces and bedrooms at Soho House Barcelona and Kettner's in Soho, our compact Sofia footstool makes ideal extra seating for unexpected guests.

- $\cdot$  Round 'pumpkin' footstool
- $\cdot$  Available in linen or velvet

• Inspired by footstools in Soho House Barcelona and Kettner's