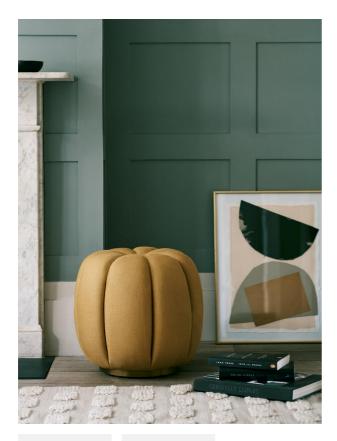

# Sofia Footstool, Antelope Linen

| £225 | Regular    |
|------|------------|
| £180 | Membership |

#### **Product details**

Inspired by the footstools found in the club spaces and bedrooms at Soho House Barcelona and Kettner's in Soho, our compact Sofia footstool makes ideal extra seating for unexpected guests.

- $\cdot$  Round 'pumpkin' footstool
- $\cdot$  Available in linen or velvet

• Inspired by footstools in Soho House Barcelona and Kettner's