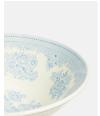

## Product details

One of Burleigh's most celebrated designs, the Blue Asiatic Pheasants range launched in 1862. The intricate soft blue flowers of this classic design have a timeless appeal and look good mixed with the other blue Burleigh ranges, Felicity, Regal Peacock and Arden.

- $\cdot$  Set of four earthenware cereal bowls with gently scalloped edge
- · Made by British pottery firm Burleigh
- · Decorated with Burleigh's Blue Asiatic Pheasants pattern
- · Used in The Allis restaurant at White City House