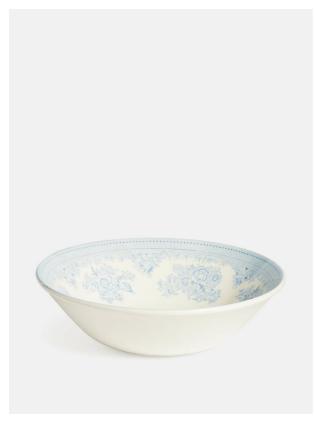

# Burleigh Blue Asiatic Pheasants, Cereal Bowl, Set Of Four

£30 Regular

£24 Membership

## Product details

One of Burleigh's most celebrated designs, the Blue Asiatic Pheasants range launched in 1862. The intricate soft blue flowers of this classic design have a timeless appeal and look good mixed with the other blue Burleigh ranges, Felicity, Regal Peacock and Arden.

- $\cdot$  Set of four earthenware cereal bowls with gently scalloped edge
- · Made by British pottery firm Burleigh
- · Decorated with Burleigh's Blue Asiatic Pheasants pattern
- · Used in The Allis restaurant at White City House