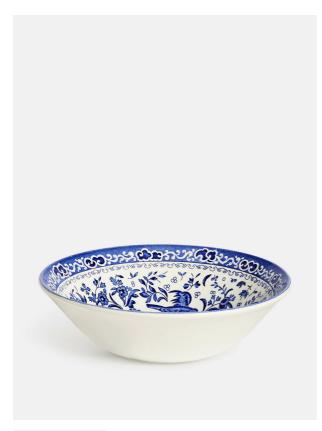

# Burleigh Blue Regal Peacock, Cereal Bowl, Set Of Four

£30 Regular

£24 Membership

#### Product details

Burleigh's aptly named Regal Peacock range was a hit with Queen Mary when it first launched in 1913, and has been one of the iconic British pottery firm's bestsellers ever since. The pattern features striking oriental bird motifs in rich blue shades on a white background. Mix and match as we do at Little House Mayfair with Burleigh's Blue Arden, Blue Asiatic Pheasants and Pale Blue Felicity china.

- · Set of four earthenware cereal bowls with gently scalloped edge
- · Made by British pottery firm Burleigh
- · Decorated with Burleigh's blue Regal Peacock pattern
- · Inspired by Little House Mayfair