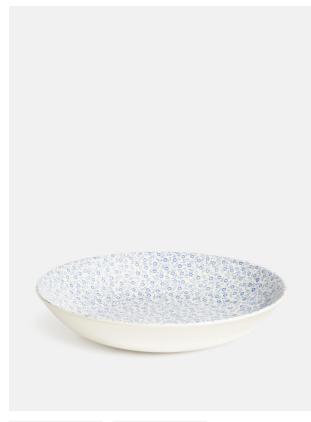

## Product details

Burleigh's 'Felicity' is a delicate elderflower pattern originating in the 1930s. You'll see a black and white version that is exclusive to Soho House in many of our Houses, but we use the pale blue mixed with three other classic Burleigh patterns at The Allis at White City House.

- · Set of four earthenware pasta bowls with gently scalloped edge
- · Made by British pottery firm Burleigh
- · Decorated with Burleigh's pale blue Felicity pattern
- · Used in The Allis restaurant at White City House