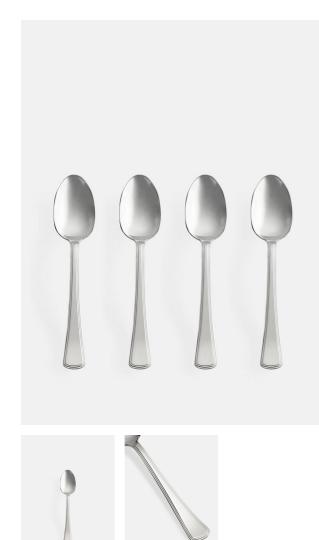

# House Teaspoon, Set Of Four

| £16 | Regular |
|-----|---------|
|     |         |

£14 Membership

## **Product details**

- $\cdot$  Set of four stainless steel teaspoons
- $\cdot$  Part of our signature House cutlery range
- $\cdot$  Weighty, gently curved handle with ridged edge
- $\cdot$  Durable and stain-resistant making it ideal for everyday use
- $\cdot$  Used in the clubs and restaurants in all our Houses