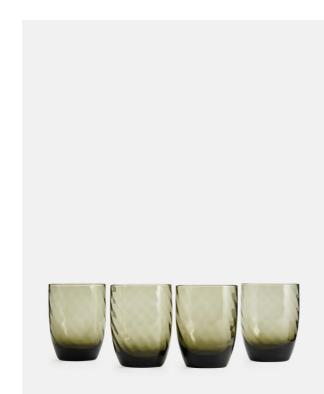

# Rosendale Water Glass, Grey, Set Of Four

- £52
- £44

Membership

Regular

#### **Product details**

Designed for DUMBO House and named after the Brooklyn Bridge towers, our Rosendale range is made from smoke coloured glass with a spiral pattern. Each glass is hand blown, which means it has unique variations in colour and form.

- $\cdot$  Set of four water glasses
- Smoke coloured glass
- $\cdot$  Hand blown with a spiral pattern
- Ideal for short drinks
- · Designed for DUMBO House

Please note, our glassware sets are not housed in gift boxes and come individually wrapped in recyclable brown packaging.