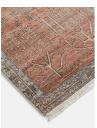

### **Product details**

Inspired by classic Persian rugs, our Jaipur style is hand-knotted in India from 100% wool. Intricate leaves and line-drawn motifs are layered onto a rust base with a border in tonal blue and pink. The runner has a worn, vintage-style finish to create a lived-in feel, reminiscent of the styles seen throughout Soho House Mumbai.

- · 100% wool rug
- · Hand-knotted in India
- · Classic style
- · Vintage-inspired design
- · Available in 5 sizes and 2 runners
- · Inspired by traditional Persian rugs
- · Inspired by Soho House Mumbai