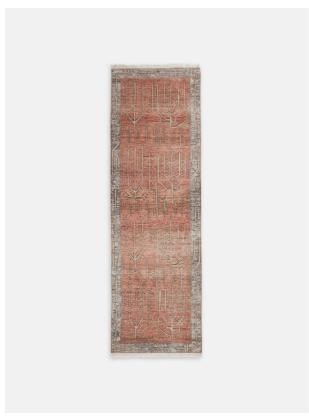

# Jaipur Runner, Rust, 75 X 250cm

£845 Regular

£676 Membership

Sizes

2'11" x 11'6"

### **Product details**

Inspired by classic Persian rugs, our Jaipur style is hand-knotted in India from 100% wool. Intricate leaves and line-drawn motifs are layered onto a rust base with a border in tonal blue and pink. The runner has a worn, vintage-style finish to create a lived-in feel, reminiscent of the styles seen throughout Soho House Mumbai.

- · 100% wool rug
- · Hand-knotted in India
- · Classic style
- · Vintage-inspired design
- · Available in 5 sizes and 2 runners
- · Inspired by traditional Persian rugs
- · Inspired by Soho House Mumbai