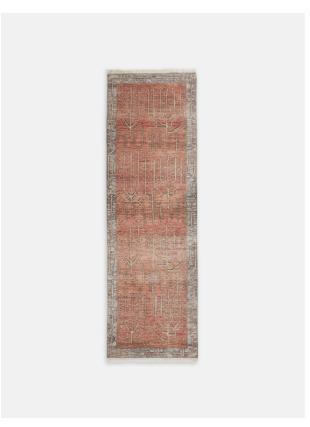

# Jaipur Runner, Rust, 90 X 350cm

£1,395

Regular

£1,116

Membership

#### Product details

Inspired by classic Persian rugs, our Jaipur runner is hand-knotted in India from 100% wool. Intricate leaves and line-drawn motifs are layered onto a rust base with a border in tonal blue and pink. The runner has a worn, vintage-style finish to create a lived-in feel, reminiscent of the styles seen throughout Soho House Mumbai.

- · 100% wool runner
- · Hand-knotted in India
- · Classic style
- · Vintage-inspired design
- · Available in five sizes and two runners
- · Available in Neutral
- · Inspired by Soho House Mumbai