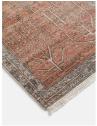

# Jaipur Runner, Rust, 90 X 350cm

£1,395

Regular

£1,116

Membership

#### Product details

Inspired by classic Persian rugs, our Jaipur runner is hand-knotted in India from 100% wool. Intricate leaves and line-drawn motifs are layered onto a rust base with a border in tonal blue and pink. The runner has a worn, vintage-style finish to create a lived-in feel, reminiscent of the styles seen throughout Soho House Mumbai.

- · 100% wool runner
- · Hand-knotted in India
- · Classic style
- · Vintage-inspired design
- · Available in five sizes and two runners
- · Available in Neutral
- · Inspired by Soho House Mumbai