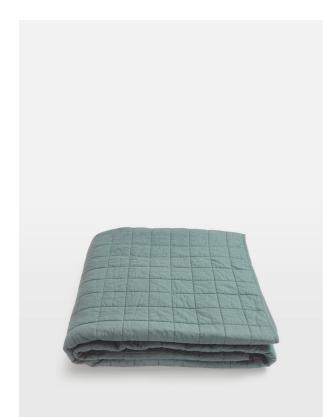

# Lynsey Bedspread, Sage, 240 X 260cm

- £145 Regular
- £116

## Product details

The Lynsey bedspread reflects the cosy textiles seen in the bedrooms at Babington House. The piece has a soft, slubby finish and is quilted in a matelasse style with a plain cotton reverse and cotton wadding. Pair with our breathable and durable Luna bedding range for a great night's sleep.

- · Cotton-linen quilted bedspread
- 100% cotton back and filling
- $\cdot\,$  Matelasse style
- Available in two colours
- $\cdot$  Comes in three sizes
- Made in India
- $\cdot\,$  Pair with the Luna bedding
- Inspired by Babington House