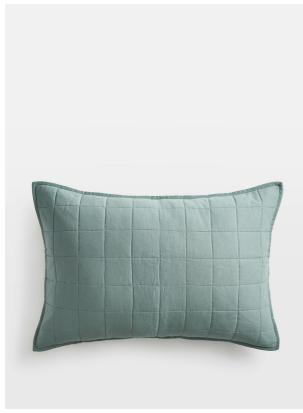

# Lynsey Pillowcase, Sage, Standard

£35 Regular

£28 Membership

## Product details

The Lynsey pillowcase reflects the cosy textiles seen in the bedrooms at Babington House. The piece has a soft, slubby finish. Pair with our breathable and durable Luna bedding range for a great night's sleep.

- · Cotton-linen Pillowcase
- · 100% cotton
- · Available in two colours
- · Made in India
- · Pair with the Luna bedding
- · Inspired by Babington House