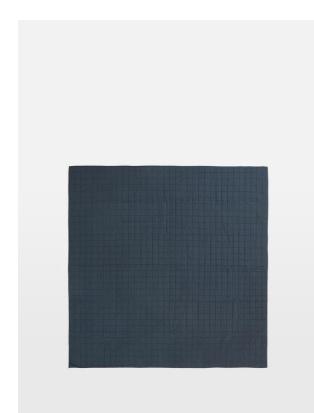

# Lynsey Bedspread Navy, 245 X 290cm

Membership

Navy

£128

### Product details

The Lynsey bedspread reflects the cosy textiles seen in the bedrooms at Babington House. The piece has a soft, slubby finish and is quilted in a matelasse style with a plain cotton reverse and cotton wadding. Pair with our breathable and durable Luna bedding range for a great night's sleep.

- · Cotton-linen quilted bedspread
- 100% cotton back and filling
- Matelasse style
- $\cdot$  Available in two colours
- $\cdot\,$  Comes in three sizes
- $\cdot\,$  Made in India
- $\cdot\,$  Pair with the Luna bedding
- Inspired by Babington House