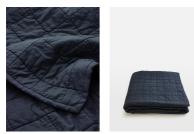

### Product details

The Lynsey bedspread reflects the cosy textiles seen in the bedrooms at Babington House. The piece has a soft, slubby finish and is quilted in a matelasse style with a plain cotton reverse and cotton wadding. Pair with our breathable and durable Luna bedding range for a great night's sleep.

- · Cotton-linen quilted bedspread
- 100% cotton back and filling
- Matelasse style
- $\cdot$  Available in two colours
- $\cdot\,$  Comes in three sizes
- $\cdot\,$  Made in India
- $\cdot\,$  Pair with the Luna bedding
- Inspired by Babington House

#### Details

Material: Outer - Cotton 91.2%, Linen 8.8%. Inner - Cotton 100 Care Instructions: Machine wash cold Gentle cycle, Tumble dry low, Do not iron, Do not bleach.