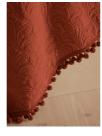

## Product details

Originally hand-painted by our in-house design team using watercolours, our Obie bedspread is made from a quilted cotton velvet and features abstract floral motifs inspired by Art Nouveau. Created using a matelasse stitching technique, the bedspread is finished with a pompom trim - a textural and decorative addition that recalls the sumptuous textures in Soho House Rome.

- · 100% cotton velvet quilted bedspread
- · Pompom trim
- · Matelasse technique
- · Design inspired by Art Nouveau florals
- · Available in three colours and sizes
- · Inspired by Soho House Rome