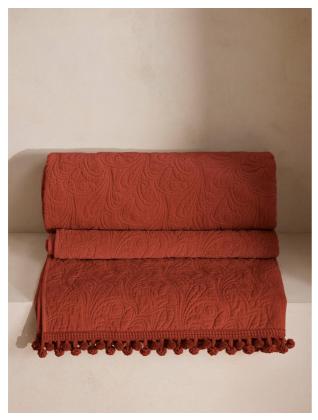

# Obie Bedspread Rust, 245 X 290cm

£390 Regular

£312 Membership

## Product details

Originally hand-painted by our in-house design team using watercolours, our Obie bedspread is made from a quilted cotton velvet and features abstract floral motifs inspired by Art Nouveau. Created using a matelasse stitching technique, the bedspread is finished with a pompom trim - a textural and decorative addition that recalls the sumptuous textures in Soho House Rome.

- · 100% cotton velvet quilted bedspread
- · Pompom trim
- · Matelasse technique
- · Design inspired by Art Nouveau florals
- · Available in three colours and sizes
- · Inspired by Soho House Rome