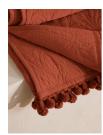

## Product details

Originally hand-painted by our in-house design team using watercolours, our Obie bedspread is made from a quilted cotton velvet and features abstract floral motifs inspired by Art Nouveau. Created using a matelasse stitching technique, the bedspread is finished with a pompom trim - a textural and decorative addition that recalls the sumptuous textures in Soho House Rome.

- · 100% cotton velvet quilted bedspread
- · Pompom trim
- · Matelasse technique
- · Design inspired by Art Nouveau florals
- · Available in three colours and sizes
- · Inspired by Soho House Rome