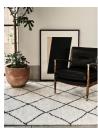

### Product details

Taking its cues from Soho House Berlin, the Axel rug is inspired by Moroccan flokati styles and hand-knotted in India from natural and renewable New Zealand wool. The thick, long-haired tufts and soft, shaggy pile accentuate the woven diamond pattern, which brings a subtle decorative touch and warmth to any bedroom or living space.