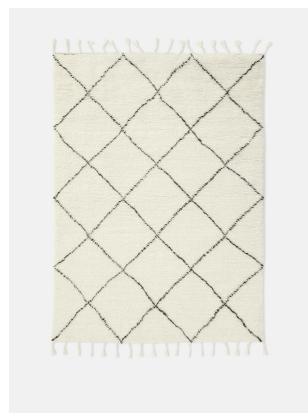

### Product details

Taking its cues from Soho House Berlin, the Axel rug is inspired by Moroccan flokati styles and hand-knotted in India from natural and renewable New Zealand wool. The thick, long-haired tufts and soft, shaggy pile accentuate the woven diamond pattern, which brings a subtle decorative touch and warmth to any bedroom or living space.

- · Hand-knotted wool rug
- · New Zealand wool
- · Moroccan flokati style
- · Diamond pattern
- · Natural tones
- · Made in India
- · Inspired by Soho House Berlin

### **Dimensions**

H270 x W360 x D3cm / H8'10" x W11'9" x D1"

#### Details

Rug style: Flokati

Technique: Hand Knotted