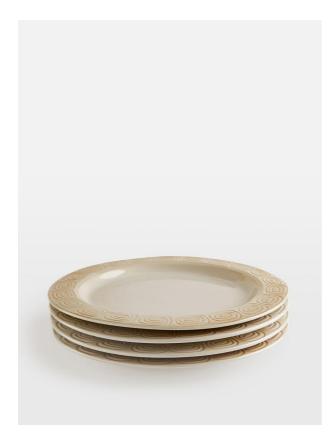

# Grace Dinner Plate, White, Set Of Four

\$30 Regular

\$24 Membership

### Product details

Our modern take on vintage ceramics, the Grace dinner plates are inspired by 1960s Danish ceramic ashtrays. The mid-century-style plates are crafted from stoneware for a durable finish. Each piece is washed with a reactive white glaze to enhance the embossed geometric swirl pattern on the rim. Pair with other pieces from the collection, including side plates and mugs to echo the designs seen at White City House.