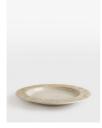

# Grace Side Plate, White, Set Of Four

\$30 Regular

\$24 Membership

### Product details

Our modern take on vintage ceramics, the Grace side plates are inspired by 1960s Danish ceramic ashtrays. The mid-century-style side plates are crafted from stoneware for a durable finish. Each piece is washed with a reactive white glaze to enhance the embossed geometric swirl pattern on the rim. Pair with other pieces from the collection to echo the designs seen at White City House.