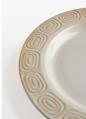

# Grace Side Plate, White, Set Of Four

\$30 Regular

\$24 Membership

### Product details

Our modern take on vintage ceramics, the Grace side plates are inspired by 1960s Danish ceramic ashtrays. The mid-century-style side plates are crafted from stoneware for a durable finish. Each piece is washed with a reactive white glaze to enhance the embossed geometric swirl pattern on the rim. Pair with other pieces from the collection to echo the designs seen at White City House.