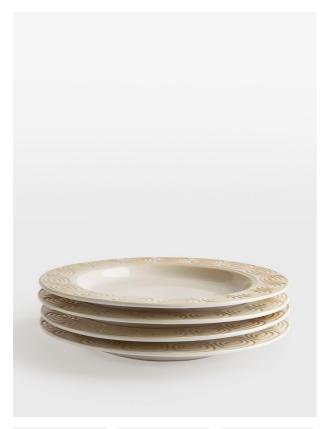

# Grace Side Plate, White, Set Of Four

\$30 Regular

\$24 Membership

### Product details

Our modern take on vintage ceramics, the Grace side plates are inspired by 1960s Danish ceramic ashtrays. The mid-century-style side plates are crafted from stoneware for a durable finish. Each piece is washed with a reactive white glaze to enhance the embossed geometric swirl pattern on the rim. Pair with other pieces from the collection to echo the designs seen at White City House.