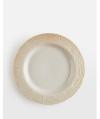

# Grace Side Plate, White, Set Of Four

\$30 Regular

\$24 Membership

### Product details

Our modern take on vintage ceramics, the Grace side plates are inspired by 1960s Danish ceramic ashtrays. The mid-century-style side plates are crafted from stoneware for a durable finish. Each piece is washed with a reactive white glaze to enhance the embossed geometric swirl pattern on the rim. Pair with other pieces from the collection to echo the designs seen at White City House.