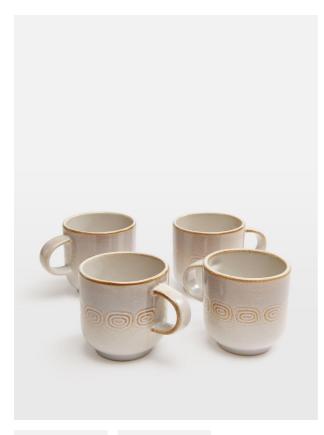

# Grace Mug, White, Set Of Four

f.15 Regular

f.12 Membership

#### Product details

Our modern take on vintage ceramics, the Grace cereal bowls are inspired by 1960s Danish ceramic ashtrays. The mid-century-style bowls are crafted from stoneware for a durable finish. Each piece is washed with a reactive white glaze to enhance the embossed geometric swirl pattern on the rim. Pair with other pieces from the collection to echo the styles seen at White City House.

- · Ceramic cereal bowls
- · Set of four
- · Reactive white glaze
- · Swirl pattern pressed into clay
- · Inspired by White City House