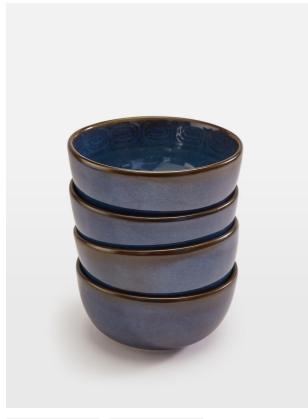

#### Product details

Our modern take on vintage ceramics, the Grace cereal bowls are inspired by 1960s Danish ceramic ashtrays. The mid-century-style bowls are crafted from stoneware for a durable finish. Each piece is washed with a reactive blue glaze to enhance the embossed geometric swirl pattern on the rim. Pair with other pieces from the collection to echo the designs seen at White City House.

- · Ceramic cereal bowls
- · Set of four
- · Reactive blue glaze
- · Swirl pattern pressed into clay
- · Inspired by White City House