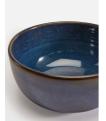

#### Product details

Our modern take on vintage ceramics, the Grace cereal bowls are inspired by 1960s Danish ceramic ashtrays. The mid-century-style bowls are crafted from stoneware for a durable finish. Each piece is washed with a reactive blue glaze to enhance the embossed geometric swirl pattern on the rim. Pair with other pieces from the collection to echo the designs seen at White City House.

- · Ceramic cereal bowls
- · Set of four
- · Reactive blue glaze
- · Swirl pattern pressed into clay
- · Inspired by White City House