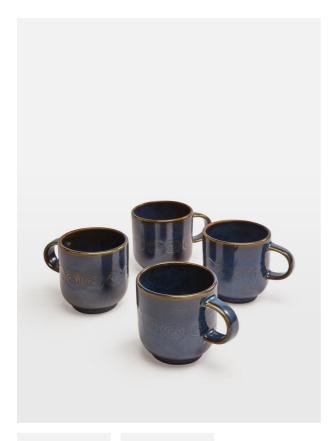

# Grace Mug, Blue, Set Of Four

f.15 Regular

f.12 Membership

#### Product details

Our modern take on vintage ceramics, the Grace mugs are inspired by 1960s Danish ceramic ashtrays. The mid-century-style small mugs are crafted from stoneware for a durable finish. Each piece is washed with a reactive blue glaze to enhance the embossed geometric swirl pattern on the rim. Pair with other pieces from the collection to echo the designs seen at White City House.

- · Small ceramic mugs
- · Set of four
- · Reactive blue glaze
- · Swirl pattern pressed into clay
- · Ideal size for coffee
- · Inspired by White City House