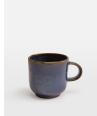

#### Product details

Our modern take on vintage ceramics, the Grace mugs are inspired by 1960s Danish ceramic ashtrays. The mid-century-style small mugs are crafted from stoneware for a durable finish. Each piece is washed with a reactive blue glaze to enhance the embossed geometric swirl pattern on the rim. Pair with other pieces from the collection to echo the designs seen at White City House.

- · Small ceramic mugs
- · Set of four
- · Reactive blue glaze
- · Swirl pattern pressed into clay
- · Ideal size for coffee
- · Inspired by White City House