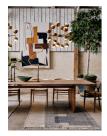

#### Product details

Built to last a lifetime and serve generations to come, the Calne dining table is carved from premium British Pippy oak, with a characteristic live edge. The chunky heirloom piece is inspired by biophilic design, a concept that connects people to nature. Visible knots and cracks are featured throughout and considered charming features of natural timber. Place it in the centre of a dining room to recreate the rustic settings at Soho Farmhouse.