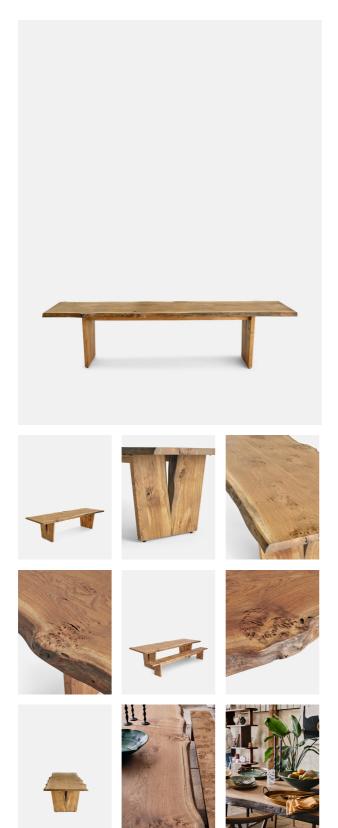

# Calne Dining Table, Aged Oak, 240cm, Uk

£8,995 Regular £7,646

Membership

#### Product details

Built to last a lifetime and serve generations to come, the Calne dining table is carved from premium British Pippy oak, with a characteristic live edge. The chunky heirloom piece is inspired by biophilic design, a concept that connects people to nature. Visible knots and cracks are featured throughout and considered charming features of natural timber. Place it in the centre of a dining room to recreate the rustic settings at Soho Farmhouse.

- · Solid British Pippy oak dining table
- $\cdot$  Made in the UK
- · Biophilic design
- · Live edge detail
- Bow tie detail
- · Visible knots and cracks
- · Each table is unique; no two pieces are
- exactly alike
- · Seats six to eight people
- · Available to order in different sizes and
- wood stains
- · Inspired by Soho Farmhouse

#### Dimensions

Product dimensions: H75 x W240 x D95cm / H29.5 x W94.5 x D37.4"

Product weight: 160kg / 352.7lbs

Packaged or boxed dimensions: H75 x W240 x D95cm / H29.5 x W94.5 x D37.4"

Packaged or boxed weight: 160kg / 352.7lbs

### Details

Thickness: 4.5cm Material: Oak Assembly Required: No Care Instructions: Dust often using a clean, soft, dry and lint-free cloth. Blot spills immediately and wipe with a clean, damp, cloth. We do not recommend the use of chemical cleansers, abrasives or furniture polish. Avoid direct contact with liquids.