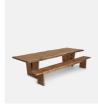

### Product details

Built to last a lifetime and serve generations to come, the Calne dining table is carved from premium British Pippy oak, with a characteristic live edge. The chunky heirloom piece is inspired by biophilic design, a concept that connects people to nature. Visible knots and cracks are featured throughout and considered charming features of natural timber. Place it in the centre of a dining room to recreate the rustic settings at Soho Farmhouse.

- · Solid British Pippy oak dining table
- · Made in the UK
- · Biophilic design
- · Live edge detail
- · Bow tie detail
- · Visible knots and cracks
- Each table is unique; no two pieces are exactly alike
- · Seats six to eight people
- · Available to order in different sizes and wood stains
- · Built in the UK and made to last a lifetime
- · Inspired by Soho Farmhouse

#### **Dimensions**

Product dimensions: H75 x W240 x D95cm / H29.5 x W94.5 x D37.4"

Product weight: 160kg / 352.7lbs

Packaged or boxed dimensions: H75 x W240 x D95cm /

H29.5 x W94.5 x D37.4"

Packaged or boxed weight: 160kg / 352.7lbs