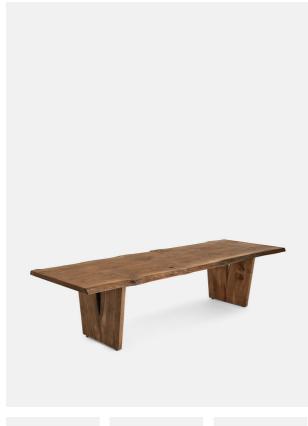

### Product details

Built to last a lifetime and serve generations to come, the Calne dining table is carved from premium British Pippy oak, with a characteristic live edge. The chunky heirloom piece is inspired by biophilic design, a concept that connects people to nature. Visible knots and cracks are featured throughout and considered charming features of natural timber. Place it in the centre of a dining room to recreate the rustic settings at Soho Farmhouse.

- · Solid British Pippy oak dining table
- · Made in the UK
- · Biophilic design
- · Live edge detail
- · Bow tie detail
- · Visible knots and cracks
- Each table is unique; no two pieces are exactly alike
- · Seats six to eight people
- · Available to order in different sizes and wood stains
- · Built in the UK and made to last a lifetime
- · Inspired by Soho Farmhouse

#### **Dimensions**

Product dimensions: H75 x W240 x D95cm / H29.5 x W94.5 x D37.4"

Product weight: 160kg / 352.7lbs

Packaged or boxed dimensions: H75 x W240 x D95cm /

H29.5 x W94.5 x D37.4"

Packaged or boxed weight: 160kg / 352.7lbs