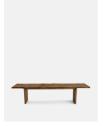

### Product details

Built to last a lifetime and serve generations to come, the Calne dining table is carved from premium British Pippy oak, with a characteristic live edge. The chunky heirloom piece is inspired by biophilic design, a concept that connects people to nature. Visible knots and cracks are featured throughout and considered charming features of natural timber. Place it in the centre of a dining room to recreate the rustic settings at Soho Farmhouse.

- · Solid British Pippy oak dining table
- · Made in the UK
- · Biophilic design
- · Live edge detail
- · Bow tie detail
- · Visible knots and cracks
- Each table is unique; no two pieces are exactly alike
- · Seats six to eight people
- · Available to order in different sizes and wood stains
- · Built in the UK and made to last a lifetime
- · Inspired by Soho Farmhouse

#### **Dimensions**

Product dimensions: H75 x W240 x D95cm / H29.5 x W94.5 x D37.4"

Product weight: 160kg / 352.7lbs

Packaged or boxed dimensions: H75 x W240 x D95cm /

H29.5 x W94.5 x D37.4"

Packaged or boxed weight: 160kg / 352.7lbs