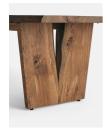

### Product details

Built to last a lifetime and serve generations to come, the Calne dining table is carved from premium British Pippy oak, with a characteristic live edge. The chunky heirloom piece is inspired by biophilic design, a concept that connects people to nature. Visible knots and cracks are featured throughout and considered charming features of natural timber. Place it in the centre of a dining room to recreate the rustic settings at Soho Farmhouse.

- · Solid British Pippy oak dining table
- · Made in the UK
- · Biophilic design
- · Live edge detail
- · Bow tie detail
- · Visible knots and cracks
- Each table is unique; no two pieces are exactly alike
- · Seats six to eight people
- · Available to order in different sizes and wood stains
- · Built in the UK and made to last a lifetime
- · Inspired by Soho Farmhouse