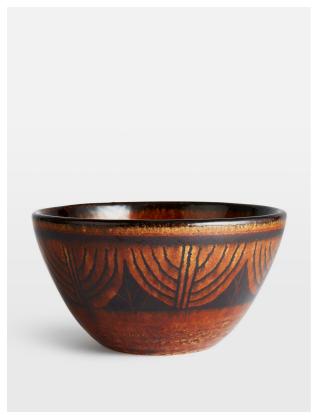

# Abbey Cereal Bowl

£25 Regular

£20 Membership

#### Product details

Our Abbey dinnerware collection is handcrafted at a small studio in Toki city, which is located in the Mino valley in central Japan - a region famous for its ceramics. Each piece has been moulded from clay into a unique organic shape, which is then decorated with intricate hand-painting and hand-carving. Finished with a rust glaze, influenced by the strong earthy tones seen at White City House, these techniques are what make every single piece from the Abbey collection as distinctive as it is remarkable.

- · Abbey cereal bowl
- · Handmade and hand-painted in Japan
- · Each piece is entirely unique
- · Rust glaze
- · Inspired by White City House