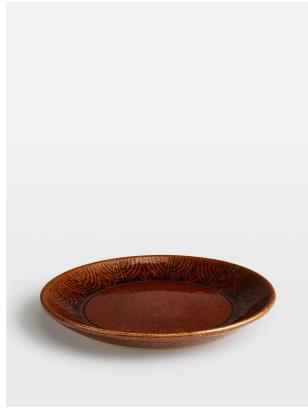

# Abbey Dinner Plate

£40 Regular

£32 Membership

#### Product details

Our Abbey dinnerware collection is handcrafted at a small studio in Toki city, whch is located in the Mino valley in central Japan - a region famous for its ceramics. Each piece has been moulded from clay into a unique organic shape, which is then decorated with intricate hand-painting and hand-carving. Finished with a rust glaze, influenced by the strong earthy tones seen at White City House, these techniques are what make every single piece from the Abbey collection as distinctive as it is remarkable.

- · Abbey dinner plate
- · Handmade and hand-painted in Japan
- · Each piece is entirely unique
- · Rust glaze
- · Inspired by White City House